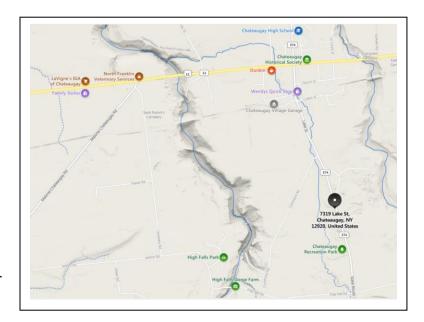

#### YOU JUST CAN'T IGNORE IT!!!!

Board #: Bseen-26B, Chateaugay, NY Location:7319 Rte. 374, Chateaugay, NY

Mile Marker: 374/1201/1010

Coordinates: 44.913611, -74.074444

Facing: South, Left Hand Read, Traveling North